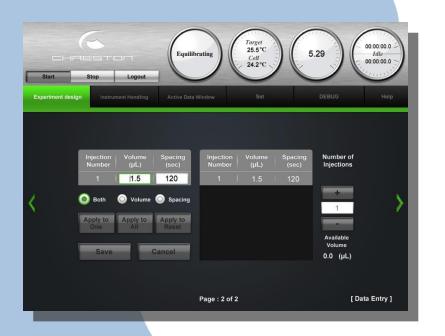

## Simple and Innovative Software

- Dashboard Display to Keep Track of Instrument & Experiment Status
- Intuitive Workflow Tabs
- Touchscreen Operation Including Scaling of Active Data Display
- Calendar for Reserving Time on the Instrument
- Personal Profile Creation

- All Functions Accessible in Home Screen
- Functionality Simplified to ITC Specific Features
- Extensive Binding Model List
- Raw/Fitted Data Figure & Thermodynamic Signature Plots