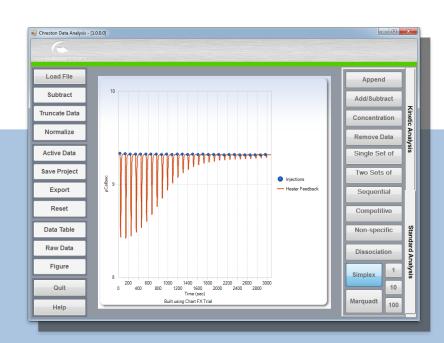

- All Functions Accessible in Home Screen
- Functionality Simplified to ITC Specific Features
- Extensive Binding Model List
- Raw/Fitted Data Figure & Thermodynamic Signature Plots