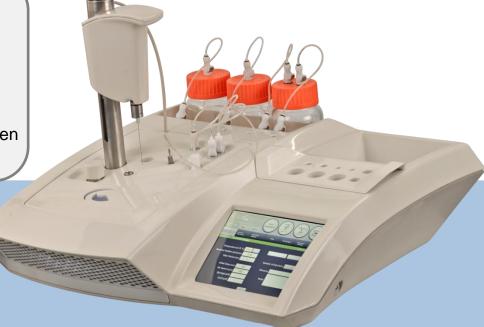

## **Specifications:**

Minimum Detectible Heat: 0.03 μCal / 0.1 μWs

Noise Level: ±5 nCal/sec / ±21 nW

Volume Normalized Sensitivity: 0.1 µCal / 0.4 µWs

Throughput: 2 Experiments/Hour

Instrument Control: Built-In Android Platform Touchscreen

Cell Material: Stainless Steel or Tantalum