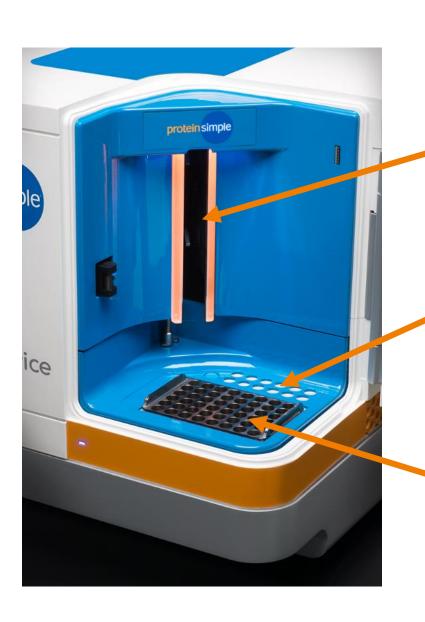

### What's behind the door?

Slot for Cartridge

Reagents and Buffers (@RT)

Samples (@ 4°C, 10°C, 15°C or RT) (can be vials or 96-well plate)

No Mess, No fuss

- System cleans up the cartridge after batch ends.
- No Carry over
- Entire fluid Pathway in Cartridge