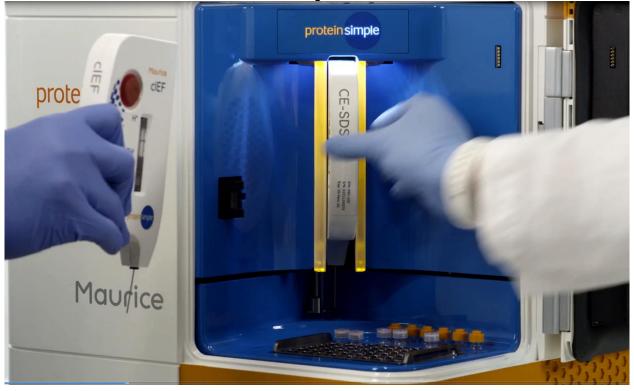

### plus:

- Significantly simpler workflow ease of use
- Integrated Autosampler **small** footprint
- Native fluorescence detection in cIEF mode higher sensitivity
- CE-SDS mode Protein Sizing
- **Integrated** Analysis Software (Compass for iCE)
- On-Board Mixing

## Maurice Family

**Maurice** 

**CE-SDS** 

Application kit