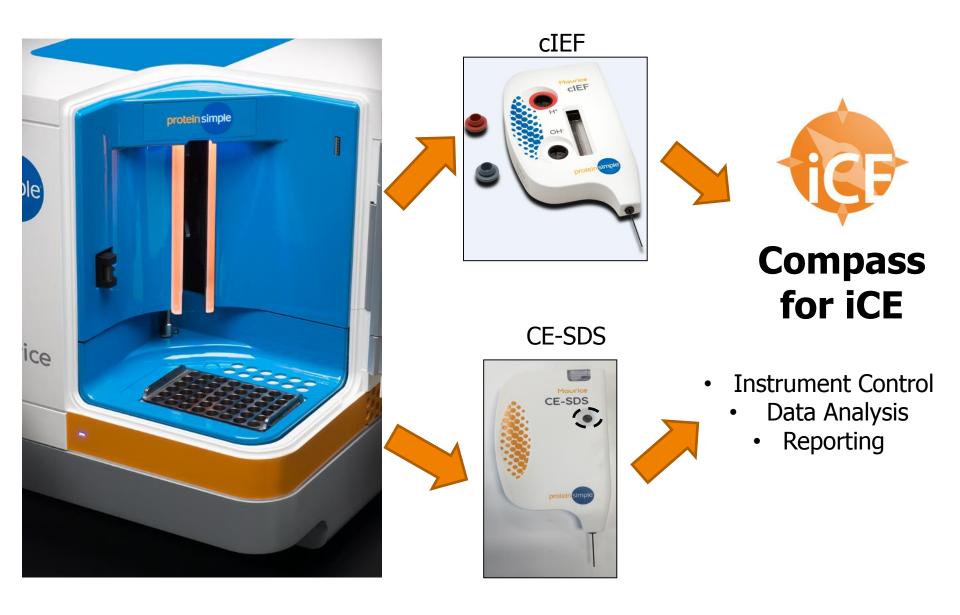

### plus:

- Significantly simpler workflow ease of use
- Integrated Autosampler **small** footprint
- Native fluorescence detection in cIEF mode higher sensitivity
- CE-SDS mode Protein Sizing
- **Integrated** Analysis Software (Compass for iCE)
- On-Board Mixing

### What's behind the door?

Slot for Cartridge

Reagents and Buffers (@RT)

Samples (@ 4°C, 10°C, 15°C or RT) (can be vials or 96-well plate)

No Mess, No fuss

- System cleans up the cartridge after batch ends.
- No Carry over
- Entire fluid Pathway in Cartridge

# One software package for everything